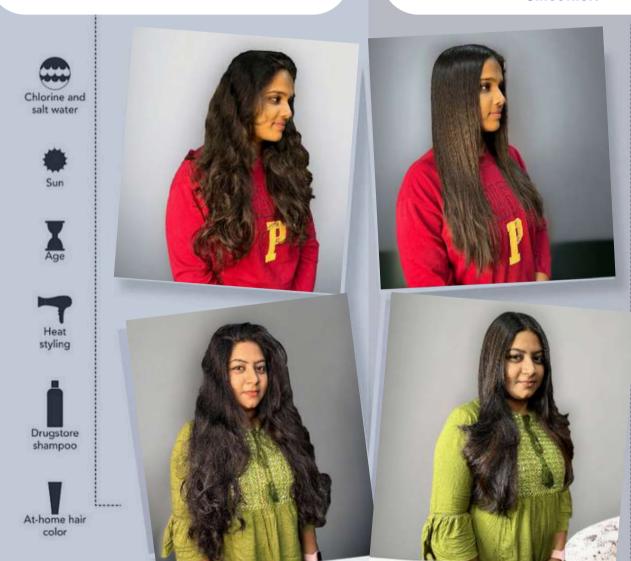

#### CAN HARD WATER BE USED TO WASH HAIR?

You must avoid use of hard water & hot water. Use only luke warm or room temperature water to wash your hair. Chlorine & sea salt water must be avoided.

#### **WILL IT STRAIGHTEN MY HAIR?**

No not much - Savila keratin+ is hair Protein treatment doesn't straighten the hair completely.

Your hair will be frizz -free, managable, hydrated & shiny